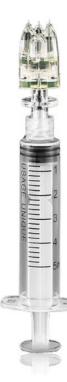

# Scope of application:

After this product is assembled with a disposable sterile syringe, it can be used as an electronic syringe to inject sodium hyaluronate into the dermis of the face. This product can only be operated by qualified medical personnel and is limited to use in medical institutions.

# **Precautions:**

- Operated by trained medical personnel. Read instruction manual carefully and follow aseptic operation standard.
- 2. Sterilized by ethylene oxide. Don't use if original packaging is damaged.
- 3. Valid for three years from sterilization date. Check production date, batch number and expiration date before use.
- 4. Turn adjustment knob gently. Don't use needle tube longer than 2mm as it may damage injection needle.
- 5. Avoid injecting into blood vessels. Maximum negative pressure resistance is -650mmHg.
- 6. For single use only. Dispose according to medical waste management requirements. Must be used with compatible electronic injector and follow relevant regulations.