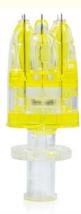

32g meso needles, 9 Pin mesotherapy needles, Adult mesoram needles

Available | Customized Request

#### Product structure and composition:

Components: Fluid guide joint, adjustment knob, adhesive, needle seat, rubber injection sleeve, housing, needle tube and negative pressure suction end.

- Materials for some parts: Needle seat, fluid guide connector and housing are polypropylene special material as per YY/T 0242-2007. Rubber injection sleeve is polycarbonase special material as per YY/0806-2010. Needle tube is austenitic stainless steel 304 material as per GB/18457-2015.
- 3. Sterilization method: Ethylene oxide sterilization. Result: Sterile product.