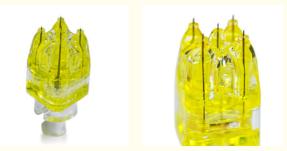

32g meso needles, 9 Pin mesotherapy needles, Adult mesoram needles

Available | Customized Request

#### Product structure and composition:

Components: Fluid guide joint, adjustment knob, adhesive, needle seat, rubber injection sleeve, housing, needle tube and negative pressure suction end.

- Materials for some parts: Needle seat, fluid guide connector and housing are polypropylene special material as per YY/T 0242-2007. Rubber injection sleeve is polycarbonase special material as per YY/0806-2010. Needle tube is austenitic stainless steel 304 material as per GB/18457-2015.
- 3. Sterilization method: Ethylene oxide sterilization. Result: Sterile product.