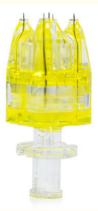

32g meso needles, 9 Pin mesotherapy needles, Adult mesoram needles

Available | Customized Request

#### Product structure and composition:

Components: Fluid guide joint, adjustment knob, adhesive, needle seat, rubber injection sleeve, housing, needle tube and negative pressure suction end.

- Materials for some parts: Needle seat, fluid guide connector and housing are polypropylene special material as per YY/T 0242-2007. Rubber injection sleeve is polycarbonase special material as per YY/0806-2010. Needle tube is austenitic stainless steel 304 material as per GB/18457-2015.
- 3. Sterilization method: Ethylene oxide sterilization. Result: Sterile product.