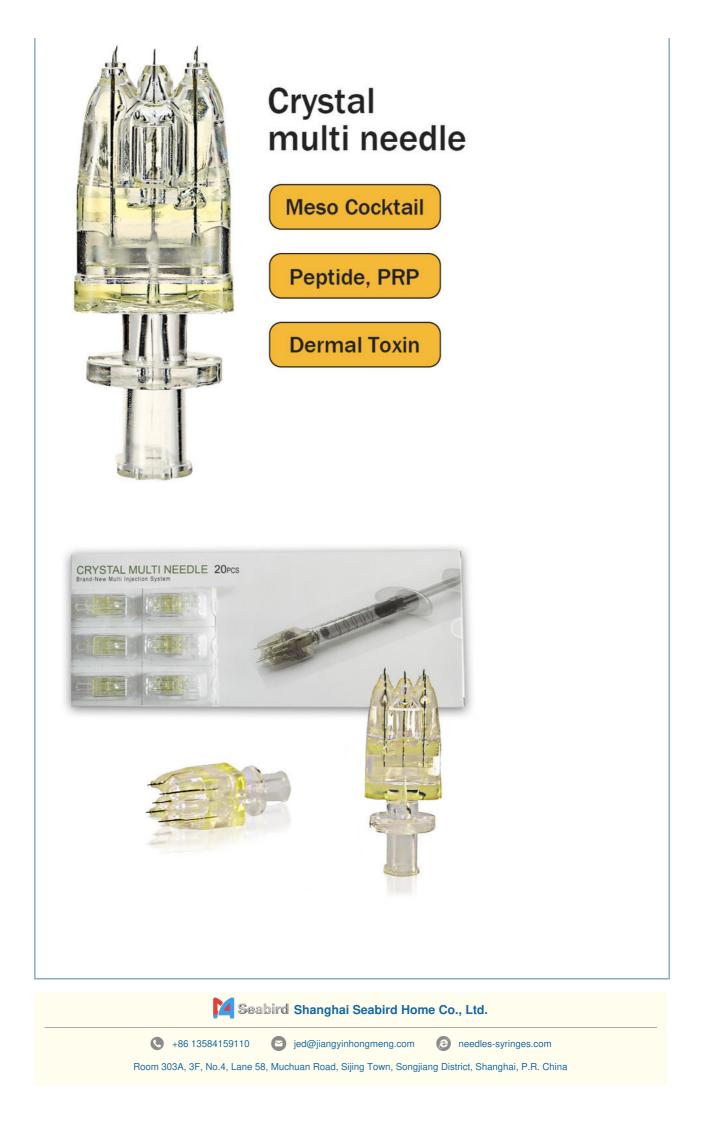

# crystal multi needle

1. 100% brand new and high quality 2. Convinient for use and storage

32g meso needles, 9 Pin mesotherapy needles, Adult mesoram needles

Available | Customized Request

#### Product structure and composition:

Components: Fluid guide joint, adjustment knob, adhesive, needle seat, rubber injection sleeve, housing, needle tube and negative pressure suction end.

- Materials for some parts: Needle seat, fluid guide connector and housing are polypropylene special material as per YY/T 0242-2007. Rubber injection sleeve is polycarbonase special material as per YY/0806-2010. Needle tube is austenitic stainless steel 304 material as per GB/18457-2015.
- 3. Sterilization method: Ethylene oxide sterilization. Result: Sterile product.