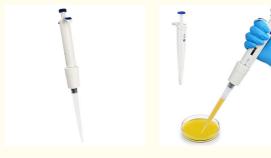

#### Easy to Use:

Ergonomic design of low plunger pressure avoids Repetitive Strain Injuries(RSI),

Light weight handle, easy to control with full hand, reducing hand fatigue.

Easily rotate the push button to select dispense volume.

#### Easy and Quick Tip Change:

Tip ejector makes easy and quick tip change.

Easy calibration and maintenance with tools supplied.

0.5-10UL Adjustable Multi-Channels Micro Pipettor with 8-Channel