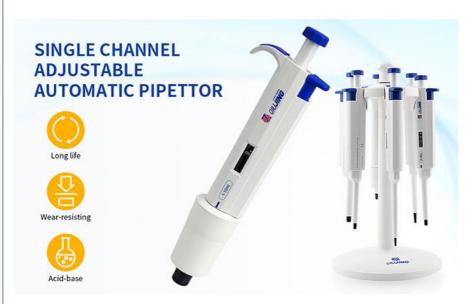

## Manual Adjustable Pipette Laboratory Micropipette Single Channel Pipettor

#### Volume Range:

This pipette has two types, Fixed and Adjustable volume.

Fixed volume: 0.5ul/1ul/5ul/10ul/50ul/100ul/200ul/300ul.

Adjustable max volume range of 50-300ul, increment: 5ul, 12-channel.

#### Digit display:

Large Digit display to allow for more accurate volume setting and easier volume identification.

#### Easy to Use:

Ergonomic design of low plunger pressure avoids Repetitive Strain Injuries(RSI),

Light weight handle, easy to control with full hand, reducing hand fatigue.

Easily rotate the push button to select dispense volume.