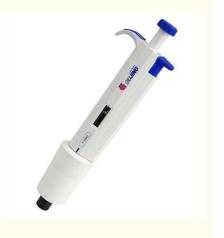

#### Digit display:

Large Digit display to allow for more accurate volume setting and easier volume identification.

#### Easy to Use:

Ergonomic design of low plunger pressure avoids Repetitive Strain Injuries(RSI),

Light weight handle, easy to control with full hand, reducing hand fatigue.

Easily rotate the push button to select dispense volume.