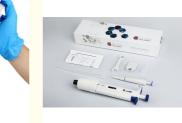

## Manual Adjustable Pipette Laboratory Micropipette Single Channel Pipettor

#### **Basic Information**

. Place of Origin: China · Certification: CE ISO

. Delivery Time: Within 15 working days after confirming the



## **Product Specification**

· Certificate: CE/ISO • Transport Package: Carton • Origin: China

. Supply Ability: 500000/Month · Material: Rubber / Plastic

• Ethylene Oxide Sterilization: Ethylene Oxide Sterilization

• Quality Guarantee Period: Three Years Adult

• Logo Printing: With Logo Printing

• Samples: US\$ 5/Piece 1 Piece(Min.Order) | Request

Samp

Customization: Available | Customized Request • Highlight: Manual laboratory micropipette,

Adjustable laboratory micropipette,

Single Channel laboratory micropipette



## More Images

• Group:





#### **Product Description**

#### Volume Range:

This pipette has two types, Fixed and Adjustable volume.

Fixed volume: 0.5ul/1ul/5ul/10ul/50ul/100ul/200ul/300ul.

Adjustable max volume range of 50-300ul, increment: 5ul, 12-channel.

#### Digit display:

Large Digit display to allow for more accurate volume setting and easier volume identification.

#### Easy to Use:

Ergonomic design of low plunger pressure avoids Repetitive Strain Injuries(RSI),

Light weight handle, easy to control with full hand, reducing hand fatigue.

Easily rotate the push button to select dispense volume.

#### Easy and Quick Tip Change:

Tip ejector makes easy and quick tip change.

Easy calibration and maintenance with tools supplied.

0.5-10UL Adjustable Multi-Channels Micro Pipettor with 8-Channel