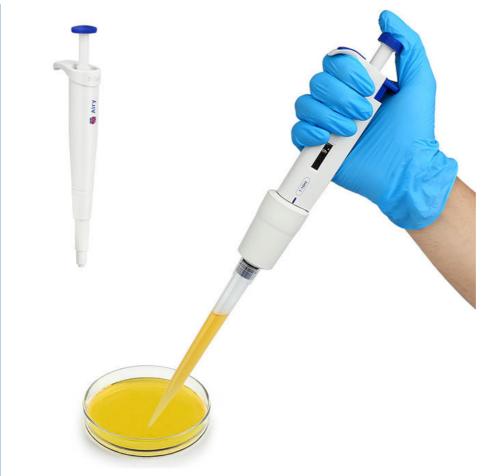

#### Easy to Use:

Ergonomic design of low plunger pressure avoids Repetitive Strain Injuries(RSI),

Light weight handle, easy to control with full hand, reducing hand fatigue.

Easily rotate the push button to select dispense volume.

#### Easy and Quick Tip Change:

Tip ejector makes easy and quick tip change.

Easy calibration and maintenance with tools supplied.

0.5-10UL Adjustable Multi-Channels Micro Pipettor with 8-Channel