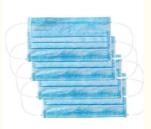

## **Product Specification**

· Specification: 175\*95mm · Origin: China 63079000 . HS Code: · Mask Application: Security Mask · Material: Nonwoven · Color: Blue, White Safe-Type Mask Type: **Dust Mask** · Shape: • Transport Package: Carton

## **Product Description**

| Certificate                                                                                                                                                                                                                                                                                                                                                                                                                                | CE, FDA                                                                                                                                                              |
|--------------------------------------------------------------------------------------------------------------------------------------------------------------------------------------------------------------------------------------------------------------------------------------------------------------------------------------------------------------------------------------------------------------------------------------------|----------------------------------------------------------------------------------------------------------------------------------------------------------------------|
| Material                                                                                                                                                                                                                                                                                                                                                                                                                                   | Non-Woven , Melt-Blown fabric                                                                                                                                        |
| Size                                                                                                                                                                                                                                                                                                                                                                                                                                       | 17.5*9.5cm for adults                                                                                                                                                |
| Color                                                                                                                                                                                                                                                                                                                                                                                                                                      | Blue,White                                                                                                                                                           |
| Feature                                                                                                                                                                                                                                                                                                                                                                                                                                    | <ul> <li>Unique surface water resistance and soft lining</li> <li>Adjustable nose piece for easy use</li> <li>Sterile and for single use, elastic earloop</li> </ul> |
| Recommended service time                                                                                                                                                                                                                                                                                                                                                                                                                   | 4 hours                                                                                                                                                              |
| Term of validity                                                                                                                                                                                                                                                                                                                                                                                                                           | 3 years                                                                                                                                                              |
| Port of transport                                                                                                                                                                                                                                                                                                                                                                                                                          | Ningbo,Shanghai                                                                                                                                                      |
| Minium Quanity                                                                                                                                                                                                                                                                                                                                                                                                                             | 10000pcs                                                                                                                                                             |
| Wholesale Disposable Color Mask Breathable 3 Layer Face Mask Wholesale Disposable Color Mask Breathable 3 Layer Face Mask Wholesale Disposable Color Mask Breathable 3 Layer Face Mask Wholesale Disposable Color Mask Breathable 3 Layer Face Mask Wholesale Disposable Color Mask Breathable 3 Layer Face Mask Wholesale Disposable Color Mask Breathable 3 Layer Face Mask Wholesale Disposable Color Mask Breathable 3 Layer Face Mask |                                                                                                                                                                      |