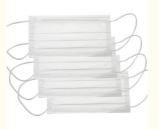

## **Product Specification**

· Specification: 175\*95mm · Origin: China 63079000 . HS Code: · Mask Application: Security Mask · Material: Nonwoven · Color: Blue, White Safe-Type Mask Type: **Dust Mask** · Shape: • Transport Package: Carton

## **Product Description**

| Certificate                                                                                                                                                                                                                                                                                                                                                                                                                                | CE, FDA                                                                                                                                                              |
|--------------------------------------------------------------------------------------------------------------------------------------------------------------------------------------------------------------------------------------------------------------------------------------------------------------------------------------------------------------------------------------------------------------------------------------------|----------------------------------------------------------------------------------------------------------------------------------------------------------------------|
| Material                                                                                                                                                                                                                                                                                                                                                                                                                                   | Non-Woven , Melt-Blown fabric                                                                                                                                        |
| Size                                                                                                                                                                                                                                                                                                                                                                                                                                       | 17.5*9.5cm for adults                                                                                                                                                |
| Color                                                                                                                                                                                                                                                                                                                                                                                                                                      | Blue,White                                                                                                                                                           |
| Feature                                                                                                                                                                                                                                                                                                                                                                                                                                    | <ul> <li>Unique surface water resistance and soft lining</li> <li>Adjustable nose piece for easy use</li> <li>Sterile and for single use, elastic earloop</li> </ul> |
| Recommended service time                                                                                                                                                                                                                                                                                                                                                                                                                   | 4 hours                                                                                                                                                              |
| Term of validity                                                                                                                                                                                                                                                                                                                                                                                                                           | 3 years                                                                                                                                                              |
| Port of transport                                                                                                                                                                                                                                                                                                                                                                                                                          | Ningbo,Shanghai                                                                                                                                                      |
| Minium Quanity                                                                                                                                                                                                                                                                                                                                                                                                                             | 10000pcs                                                                                                                                                             |
| Wholesale Disposable Color Mask Breathable 3 Layer Face Mask Wholesale Disposable Color Mask Breathable 3 Layer Face Mask Wholesale Disposable Color Mask Breathable 3 Layer Face Mask Wholesale Disposable Color Mask Breathable 3 Layer Face Mask Wholesale Disposable Color Mask Breathable 3 Layer Face Mask Wholesale Disposable Color Mask Breathable 3 Layer Face Mask Wholesale Disposable Color Mask Breathable 3 Layer Face Mask |                                                                                                                                                                      |