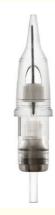

### **Product Description**

Enhance your tattoo artistry with the OEM Fast Ship High Quality Disposable Sterilized Membrane Tattoo Cartridge Needle For Body Art, designed for precise lining and smooth shading. These disposable cartridges are crafted for professional tattoo artists and beginners alike, offering top-notch quality and safety.

### Key Features:

- Sterilized & Safe: Each cartridge is EO gas sterilized, ensuring the highest hygiene standards.
- Premium Materials: Made with medical-grade stainless steel needles and durable plastic casings for consistent performance.
- Versatile Needle Types: Available in various configurations including Round Liner (RL), Round Shader (RS), Magnum (M1/M2), and Curved Magnum (RM), tailored for different tattooing needs.
- Universal Compatibility: Fits most standard rotary and coil tattoo machines, providing seamless integration with your existing setup.
- Disposable & Convenient: Easy-to-use and single-use, ensuring safety and efficiency with each session.

### • Needle Types:

- Round Liner (RL)
- Round Shader (RS)
- Magnum (M1, M2)
- Curved Magnum (RM)
- Needle Sizes: Available in# 4(0.15mm) #6(0.2mm)8 (0.25mm), #10 (0.30mm), #12 (0.35mm)#14(0.4mm)