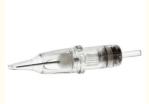

### **Product Description**

Enhance your tattoo artistry with the OEM Fast Ship High Quality Disposable Sterilized Membrane Tattoo Cartridge Needle For Body Art, designed for precise lining and smooth shading. These disposable cartridges are crafted for professional tattoo artists and beginners alike, offering top-notch quality and safety.

### Key Features:

- Sterilized & Safe: Each cartridge is EO gas sterilized, ensuring the highest hygiene standards.
- Premium Materials: Made with medical-grade stainless steel needles and durable plastic casings for consistent performance.
- Versatile Needle Types: Available in various configurations including Round Liner (RL), Round Shader (RS), Magnum (M1/M2), and Curved Magnum (RM), tailored for different tattooing needs.
- Universal Compatibility: Fits most standard rotary and coil tattoo machines, providing seamless integration with your existing setup.
- Disposable & Convenient: Easy-to-use and single-use, ensuring safety and efficiency with each session.

### • Needle Types:

- Round Liner (RL)
- Round Shader (RS)
- Magnum (M1, M2)
- Curved Magnum (RM)
- Needle Sizes: Available in# 4(0.15mm) #6(0.2mm)8 (0.25mm), #10 (0.30mm), #12 (0.35mm)#14(0.4mm)