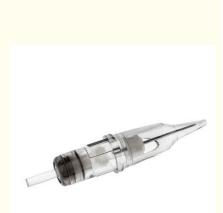

### **Product Description**

Enhance your tattoo artistry with the OEM Fast Ship High Quality Disposable Sterilized Membrane Tattoo Cartridge Needle For Body Art, designed for precise lining and smooth shading. These disposable cartridges are crafted for professional tattoo artists and beginners alike, offering top-notch quality and safety.

### Key Features:

- Sterilized & Safe: Each cartridge is EO gas sterilized, ensuring the highest hygiene standards.
- Premium Materials: Made with medical-grade stainless steel needles and durable plastic casings for consistent performance.
- Versatile Needle Types: Available in various configurations including Round Liner (RL), Round Shader (RS), Magnum (M1/M2), and Curved Magnum (RM), tailored for different tattooing needs.
- Universal Compatibility: Fits most standard rotary and coil tattoo machines, providing seamless integration with your existing setup.
- Disposable & Convenient: Easy-to-use and single-use, ensuring safety and efficiency with each session.

### • Needle Types:

- Round Liner (RL)
- Round Shader (RS)
- Magnum (M1, M2)
- Curved Magnum (RM)
- Needle Sizes: Available in# 4(0.15mm) #6(0.2mm)8 (0.25mm), #10 (0.30mm), #12 (0.35mm)#14(0.4mm)