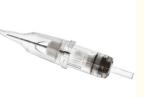

### **Product Description**

Enhance your tattoo artistry with the OEM Fast Ship High Quality Disposable Sterilized Membrane Tattoo Cartridge Needle For Body Art, designed for precise lining and smooth shading. These disposable cartridges are crafted for professional tattoo artists and beginners alike, offering top-notch quality and safety.

### Key Features:

- Sterilized & Safe: Each cartridge is EO gas sterilized, ensuring the highest hygiene standards.
- Premium Materials: Made with medical-grade stainless steel needles and durable plastic casings for consistent performance.
- Versatile Needle Types: Available in various configurations including Round Liner (RL), Round Shader (RS), Magnum (M1/M2), and Curved Magnum (RM), tailored for different tattooing needs.
- Universal Compatibility: Fits most standard rotary and coil tattoo machines, providing seamless integration with your existing setup.
- Disposable & Convenient: Easy-to-use and single-use, ensuring safety and efficiency with each session.