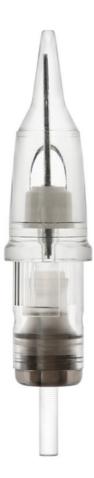

# More Images

### **Product Description**

Enhance your tattoo artistry with the OEM Fast Ship High Quality Disposable Sterilized Membrane Tattoo Cartridge Needle For Body Art, designed for precise lining and smooth shading. These disposable cartridges are crafted for professional tattoo artists and beginners alike, offering top-notch quality and safety.

### Key Features:

- Sterilized & Safe: Each cartridge is EO gas sterilized, ensuring the highest hygiene standards.
- Premium Materials: Made with medical-grade stainless steel needles and durable plastic casings for consistent performance.
- Versatile Needle Types: Available in various configurations including Round Liner (RL), Round Shader (RS), Magnum (M1/M2), and Curved Magnum (RM), tailored for different tattooing needs.
- Universal Compatibility: Fits most standard rotary and coil tattoo machines, providing seamless integration with your existing setup.
- Disposable & Convenient: Easy-to-use and single-use, ensuring safety and efficiency with each session.