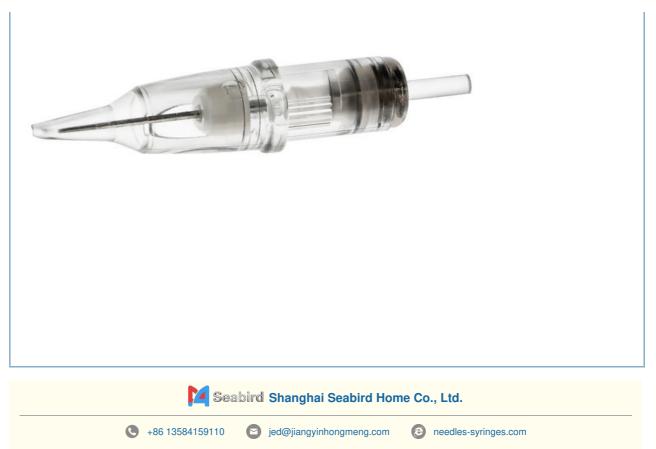

# More Images

### **Product Description**

Enhance your tattoo artistry with the OEM Fast Ship High Quality Disposable Sterilized Membrane Tattoo Cartridge Needle For Body Art, designed for precise lining and smooth shading. These disposable cartridges are crafted for professional tattoo artists and beginners alike, offering top-notch quality and safety.

### Key Features:

- Sterilized & Safe: Each cartridge is EO gas sterilized, ensuring the highest hygiene standards.
- Premium Materials: Made with medical-grade stainless steel needles and durable plastic casings for consistent performance.
- Versatile Needle Types: Available in various configurations including Round Liner (RL), Round Shader (RS), Magnum (M1/M2), and Curved Magnum (RM), tailored for different tattooing needs.
- Universal Compatibility: Fits most standard rotary and coil tattoo machines, providing seamless integration with your existing setup.
- Disposable & Convenient: Easy-to-use and single-use, ensuring safety and efficiency with each session.